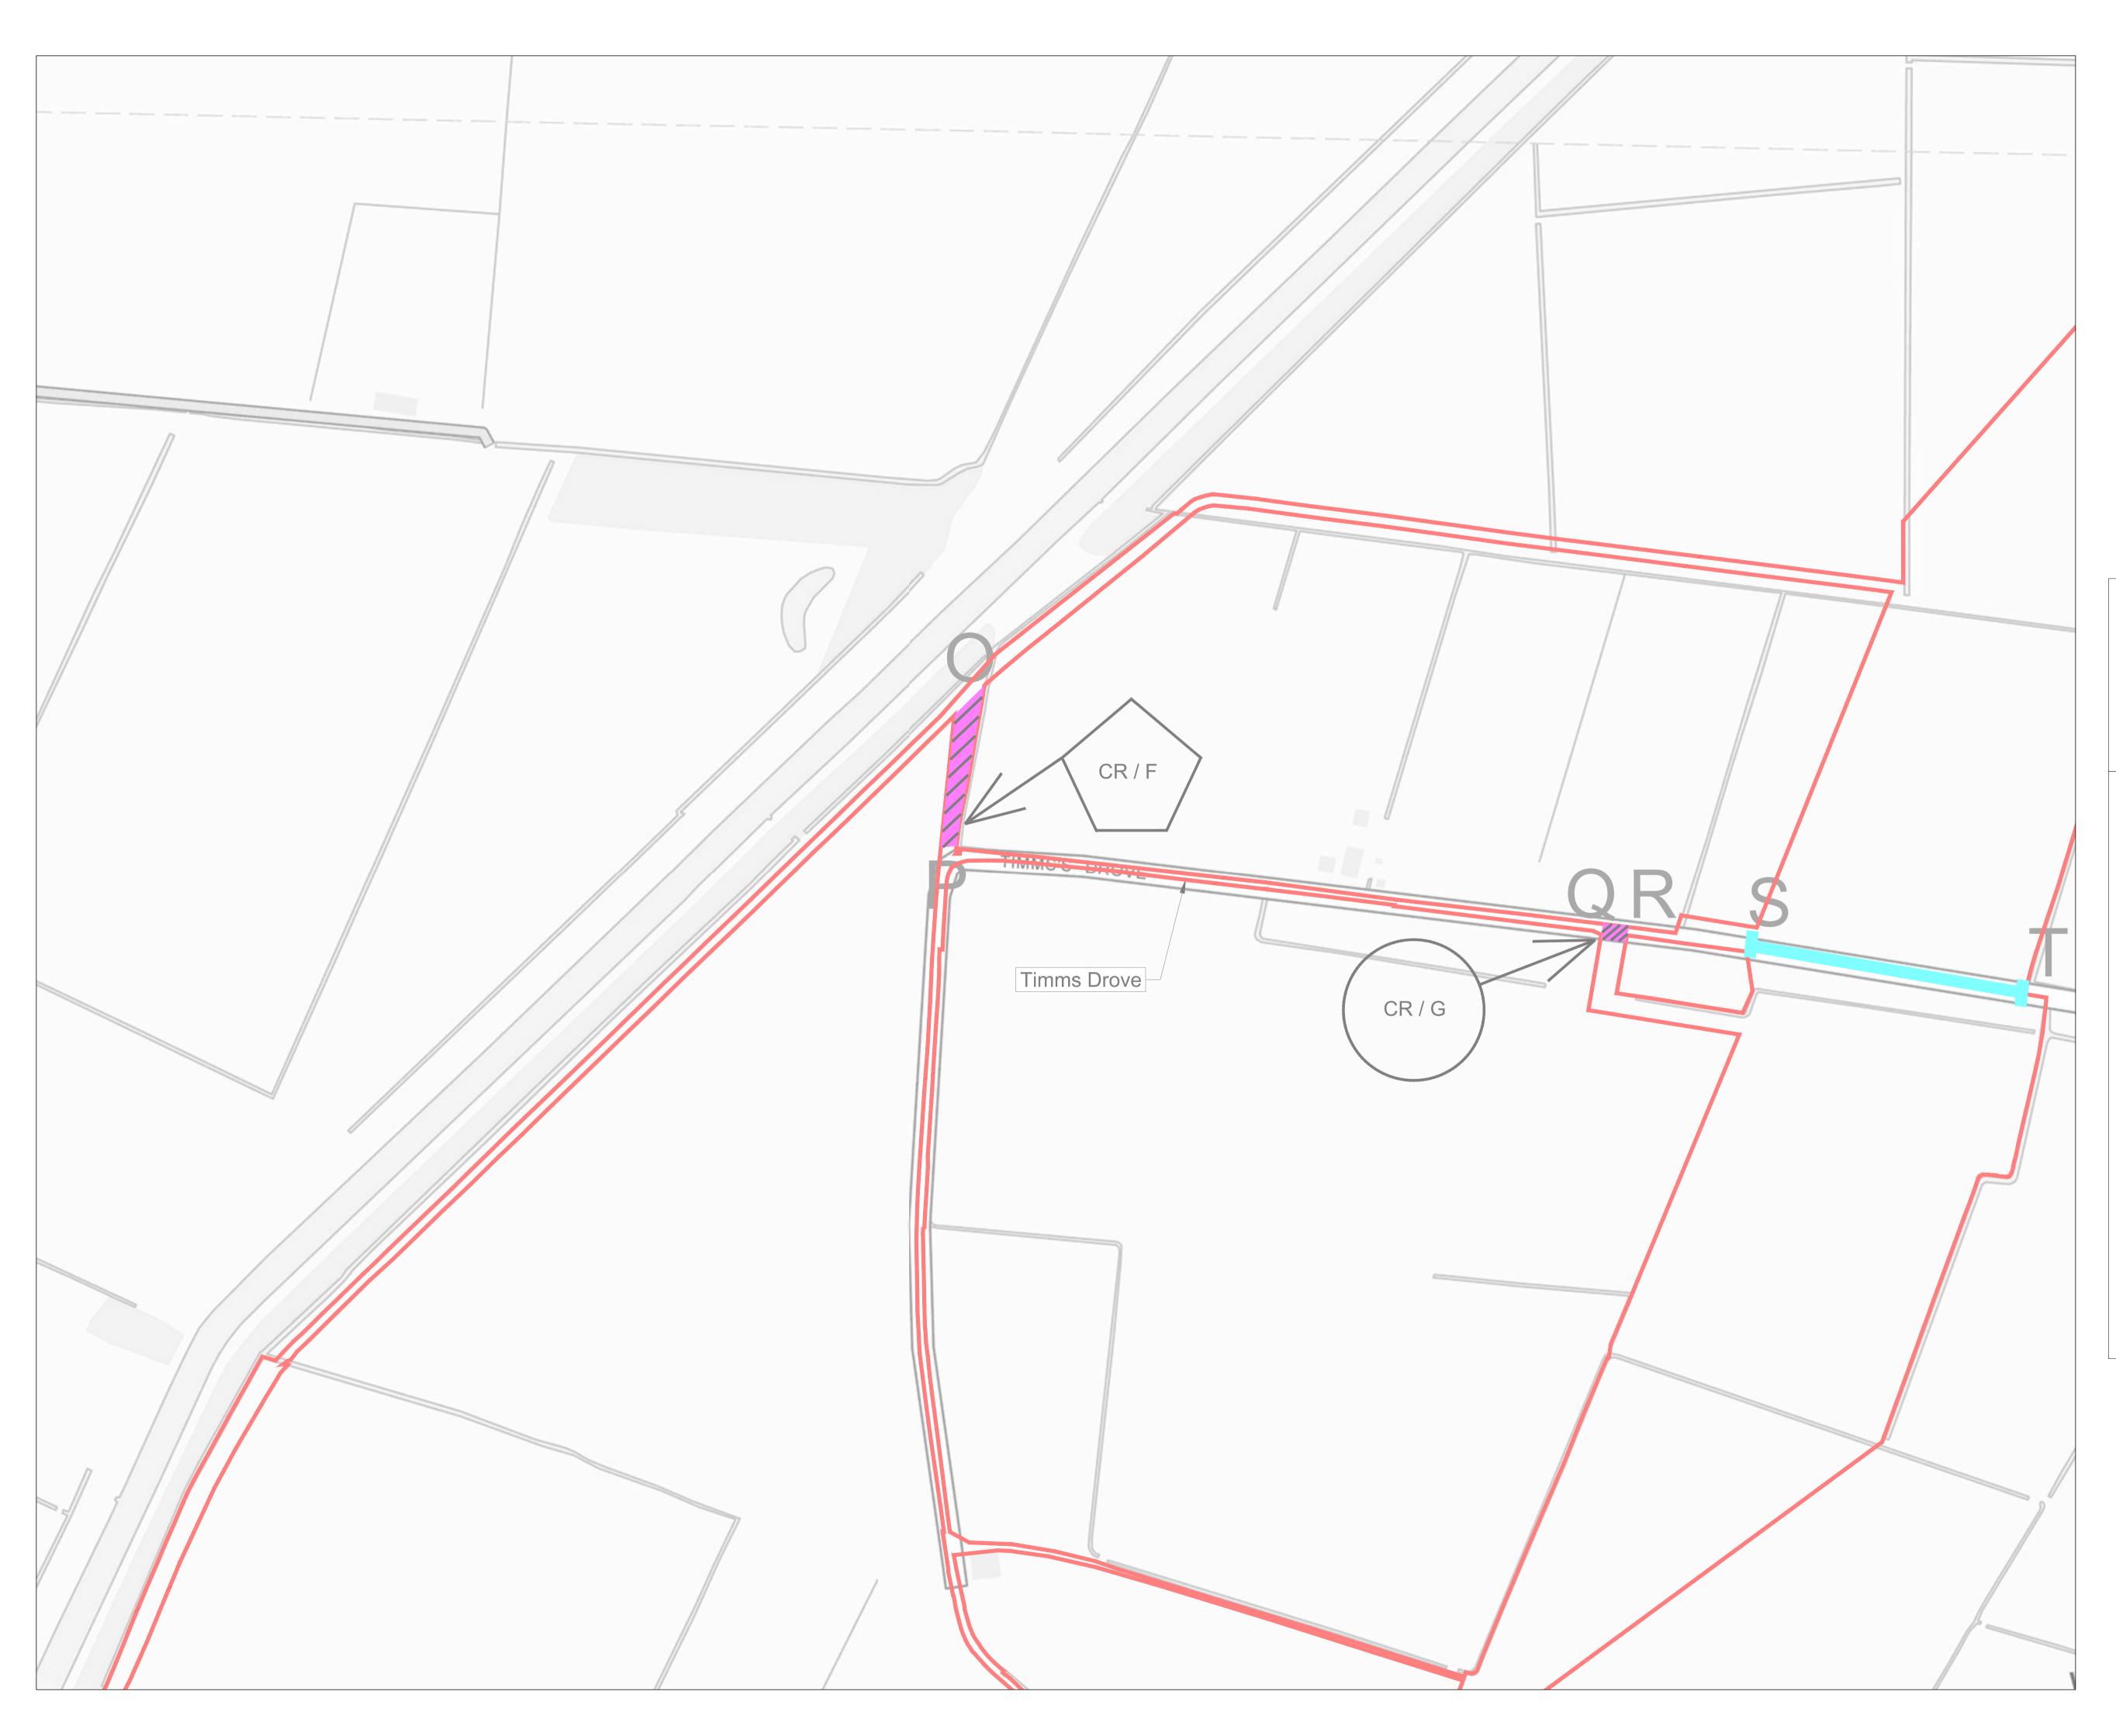

Proposed Access

Permanent Means of Access to Works

Temporary Means of Access to Works

Temporary alteration of Layout or temporary work to street Permanent alteration of Layout or permanent work to street Streets Subject to Streetworks (Article 8 of the DCO)

NOTES: REVISIONS: V4 - Deadline 2 V3 - Change of Application Submission V2 - Additional Submission

DCO Document Reference: 2.7

APFP Regulation: 5 (2) (k)

| 06/11/2023                    | 1:2,500@A1 |   | 3 | REVISIC<br><b>V4</b> |
|-------------------------------|------------|---|---|----------------------|
| DRAWING NUME<br>P20-2370 SK18 |            | 0 |   | 2,500km              |