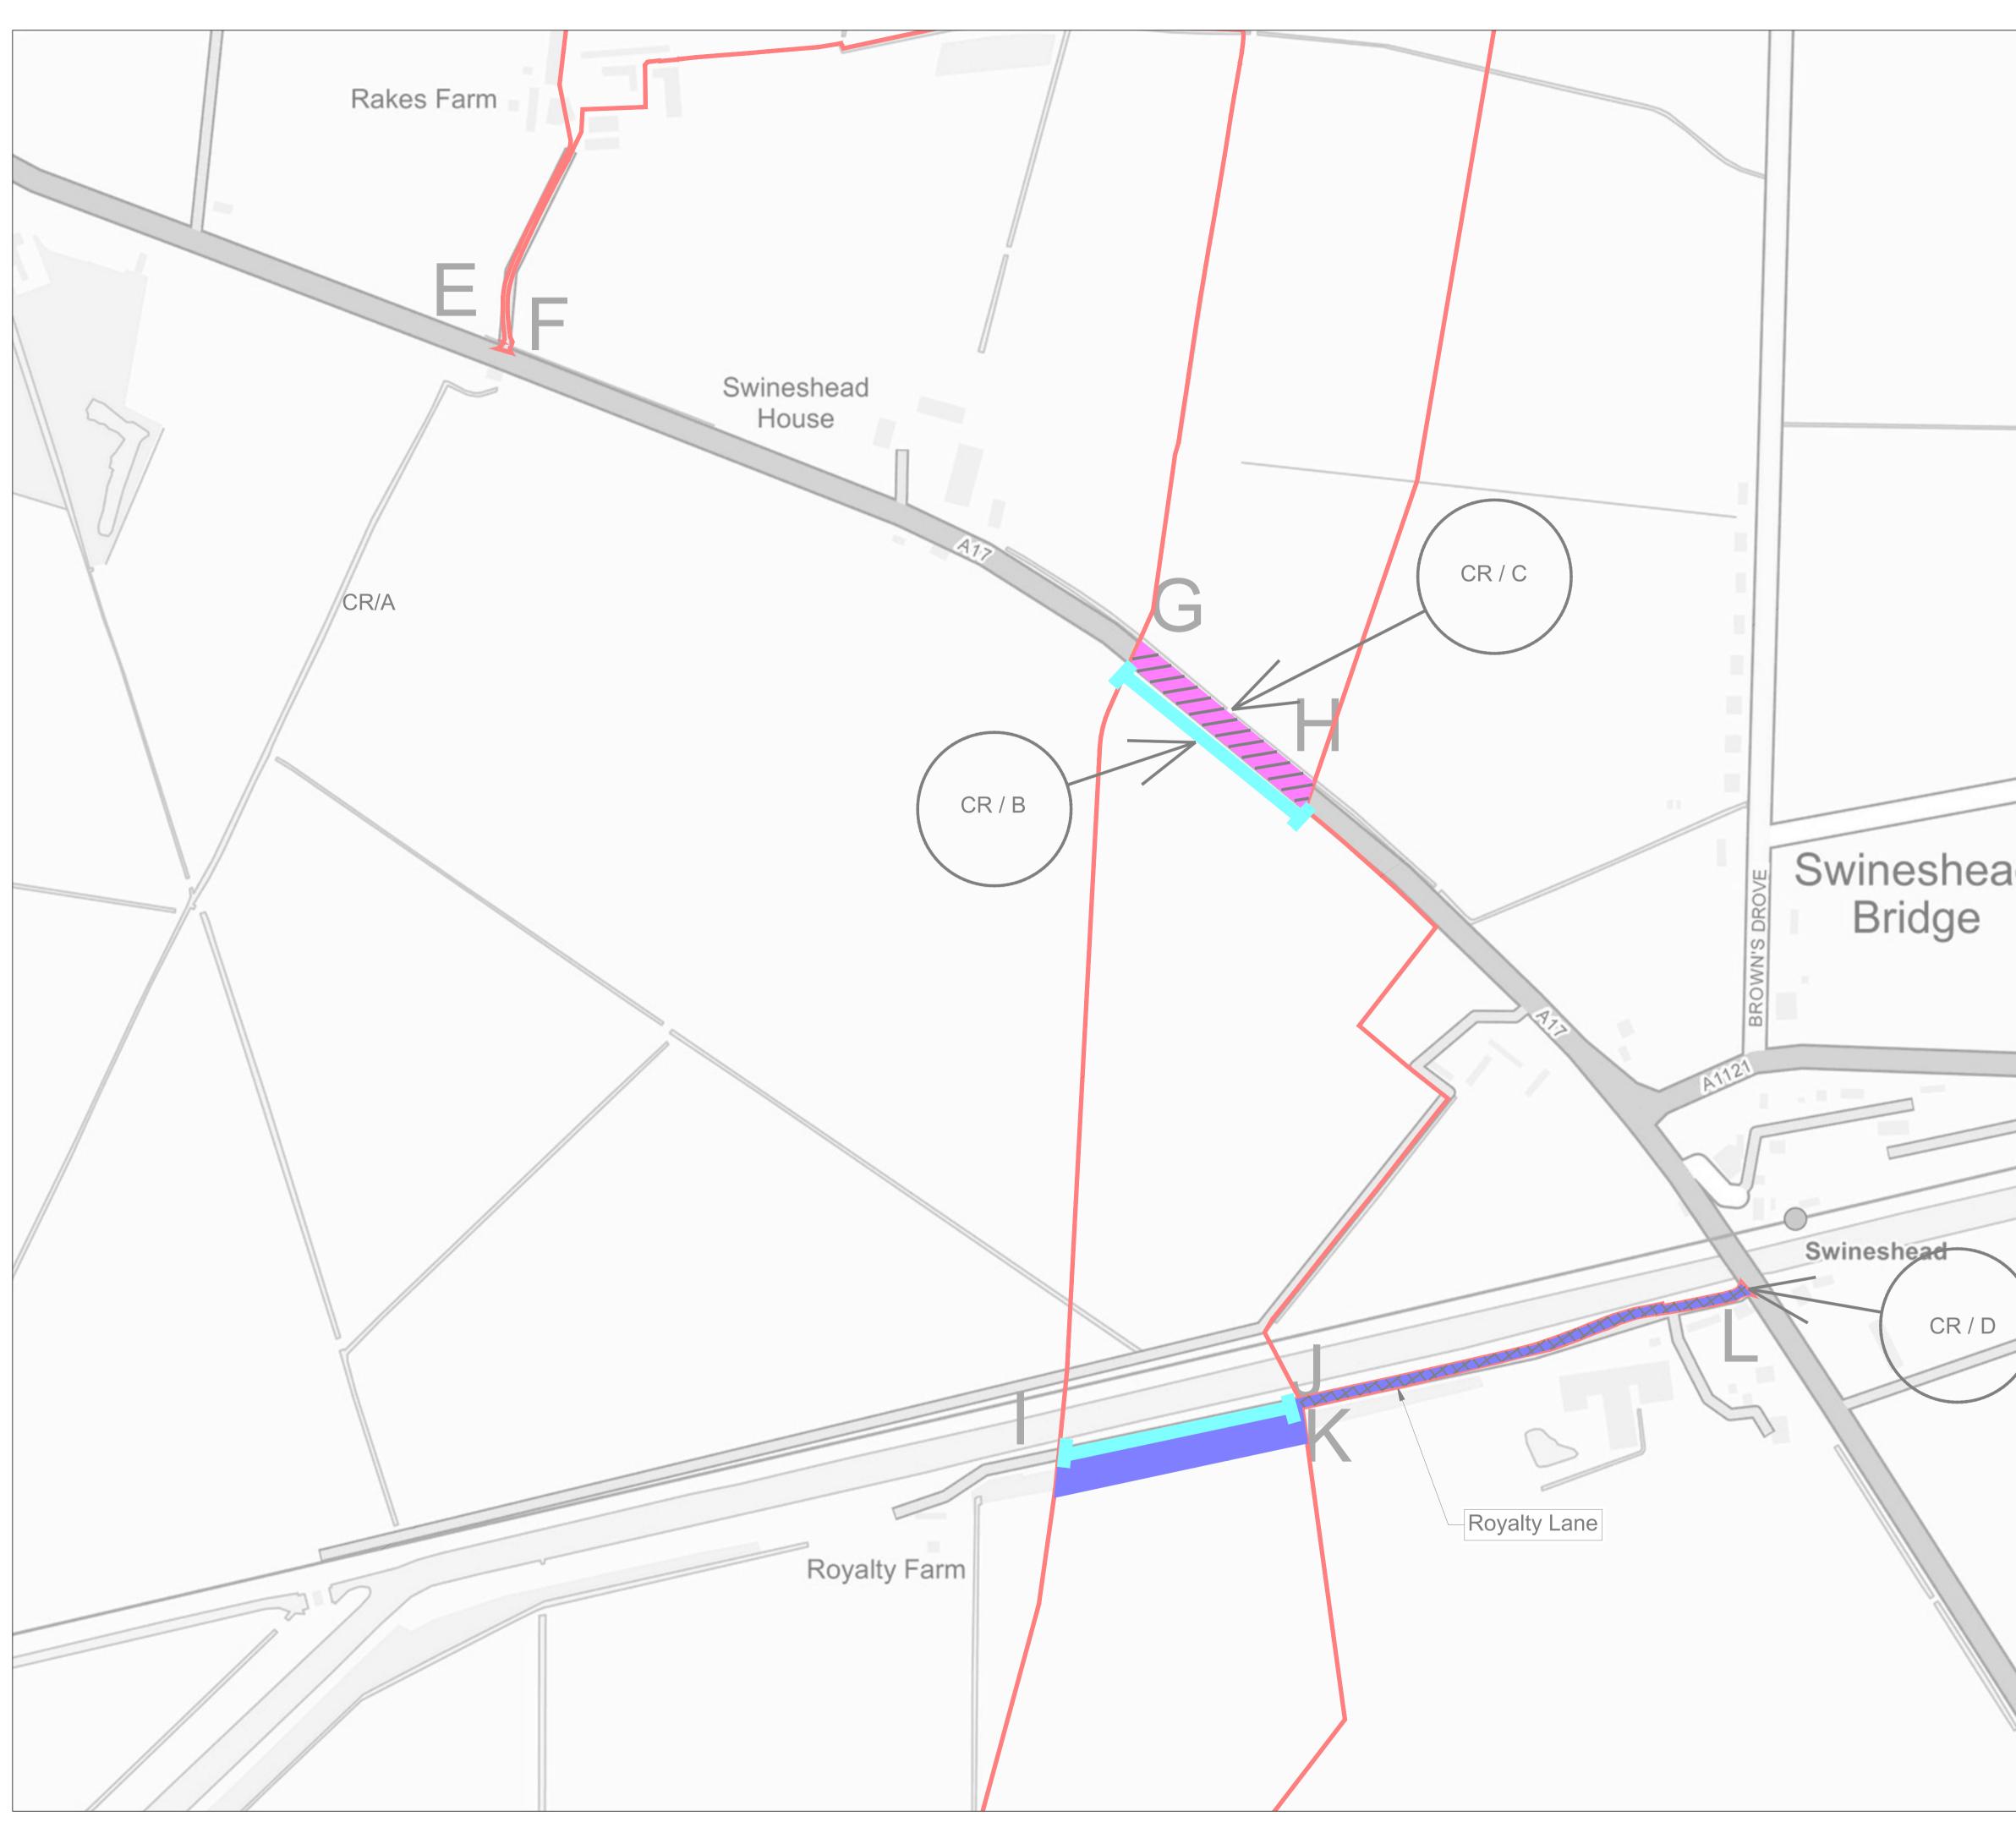

Permanent Means of Access to Works Temporary Means of Access to Works Temporary alteration of Layout or temporary work to street Permanent alteration of Layout or permanent work to street Streets Subject to Streetworks (Article 8 of the DCO)

NOTES: REVISIONS: V4 - Deadline 2 V3 - Change of Application Submission V2 - Additional Submission

DCO Document Reference: 2.7

APFP Regulation: 5 (2) (k)

| DATE                        | SCALE      | SHEET | REVISION  |
|-----------------------------|------------|-------|-----------|
| 06/11/2023                  | 1:2,500@A1 | 7     | <b>V4</b> |
| DRAWING NUI<br>P20-2370 SK1 |            | 0     | 2,500km   |