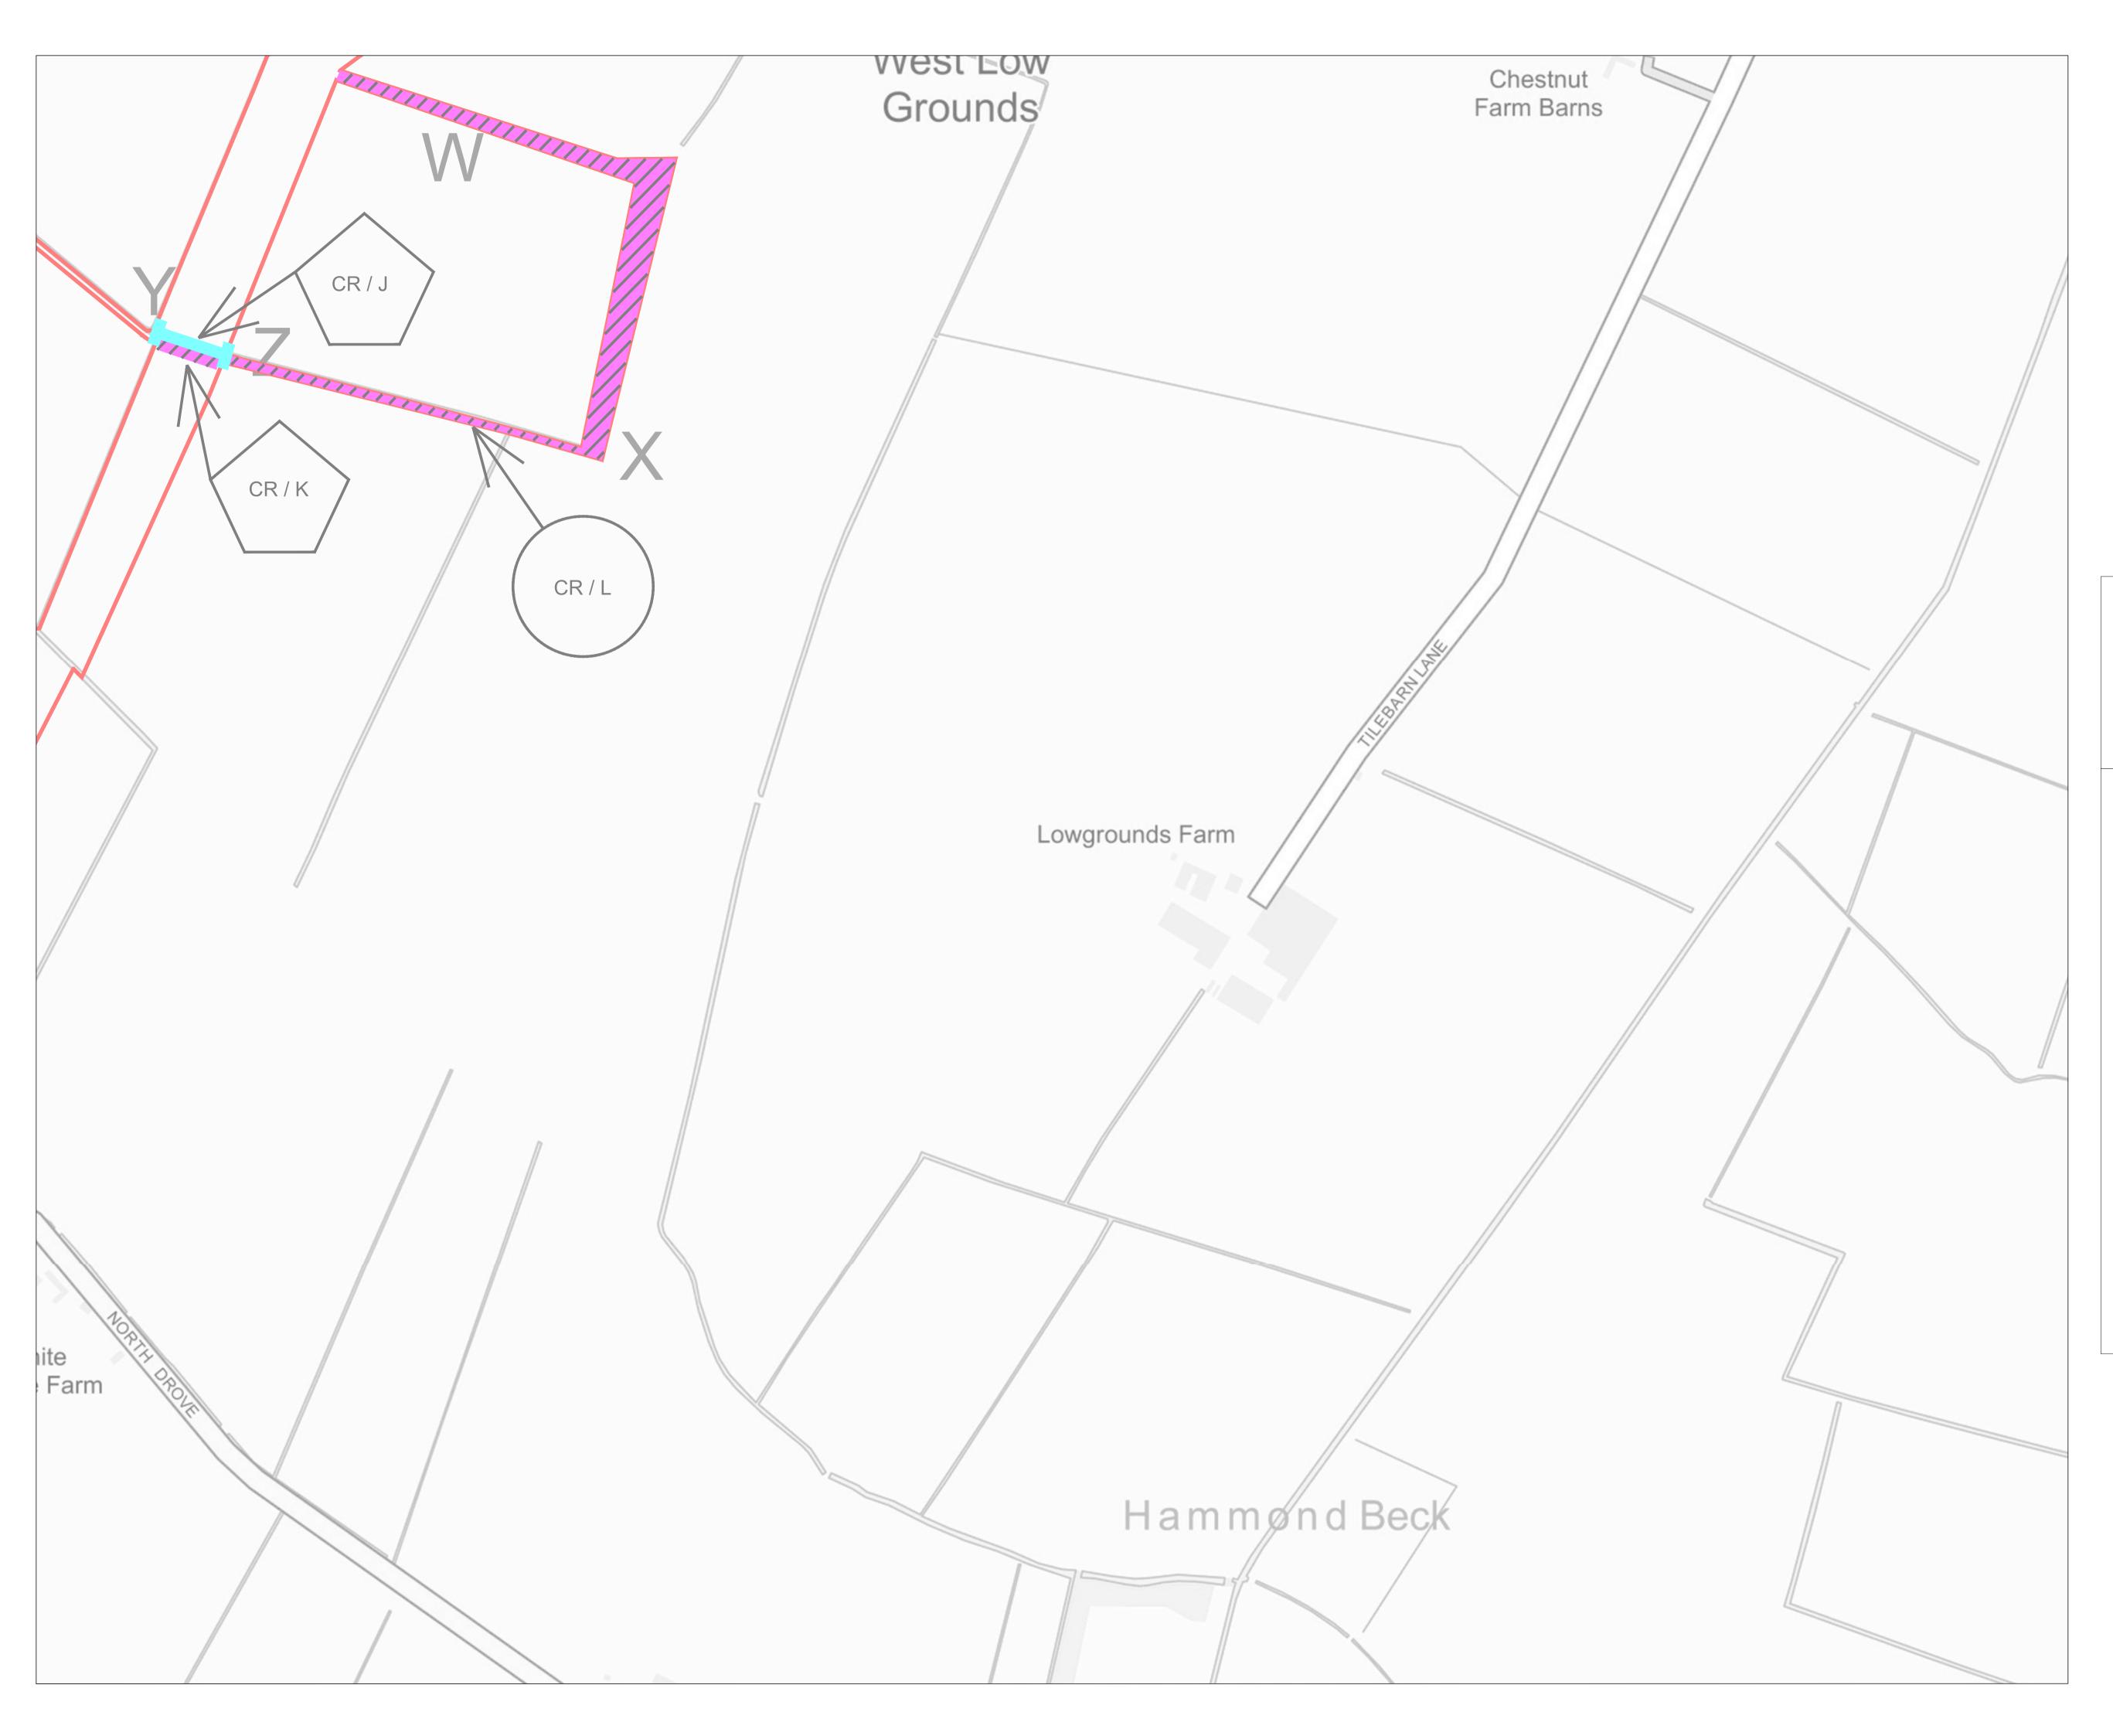

#### STREETS AND ACCESS PLAN

| DATE       | SCALE      | SHEET |
|------------|------------|-------|
| 06/11/2023 | 1:2,500@A1 | 1     |

REVISION V4

DRAWING NUMBER P20-2370\_SK18

0

Proposed Access

Permanent Means of Access to Works

Temporary Means of Access to Works

Temporary alteration of Layout or temporary work to street Permanent alteration of Layout or permanent work to street Streets Subject to Streetworks (Article 8 of the DCO)