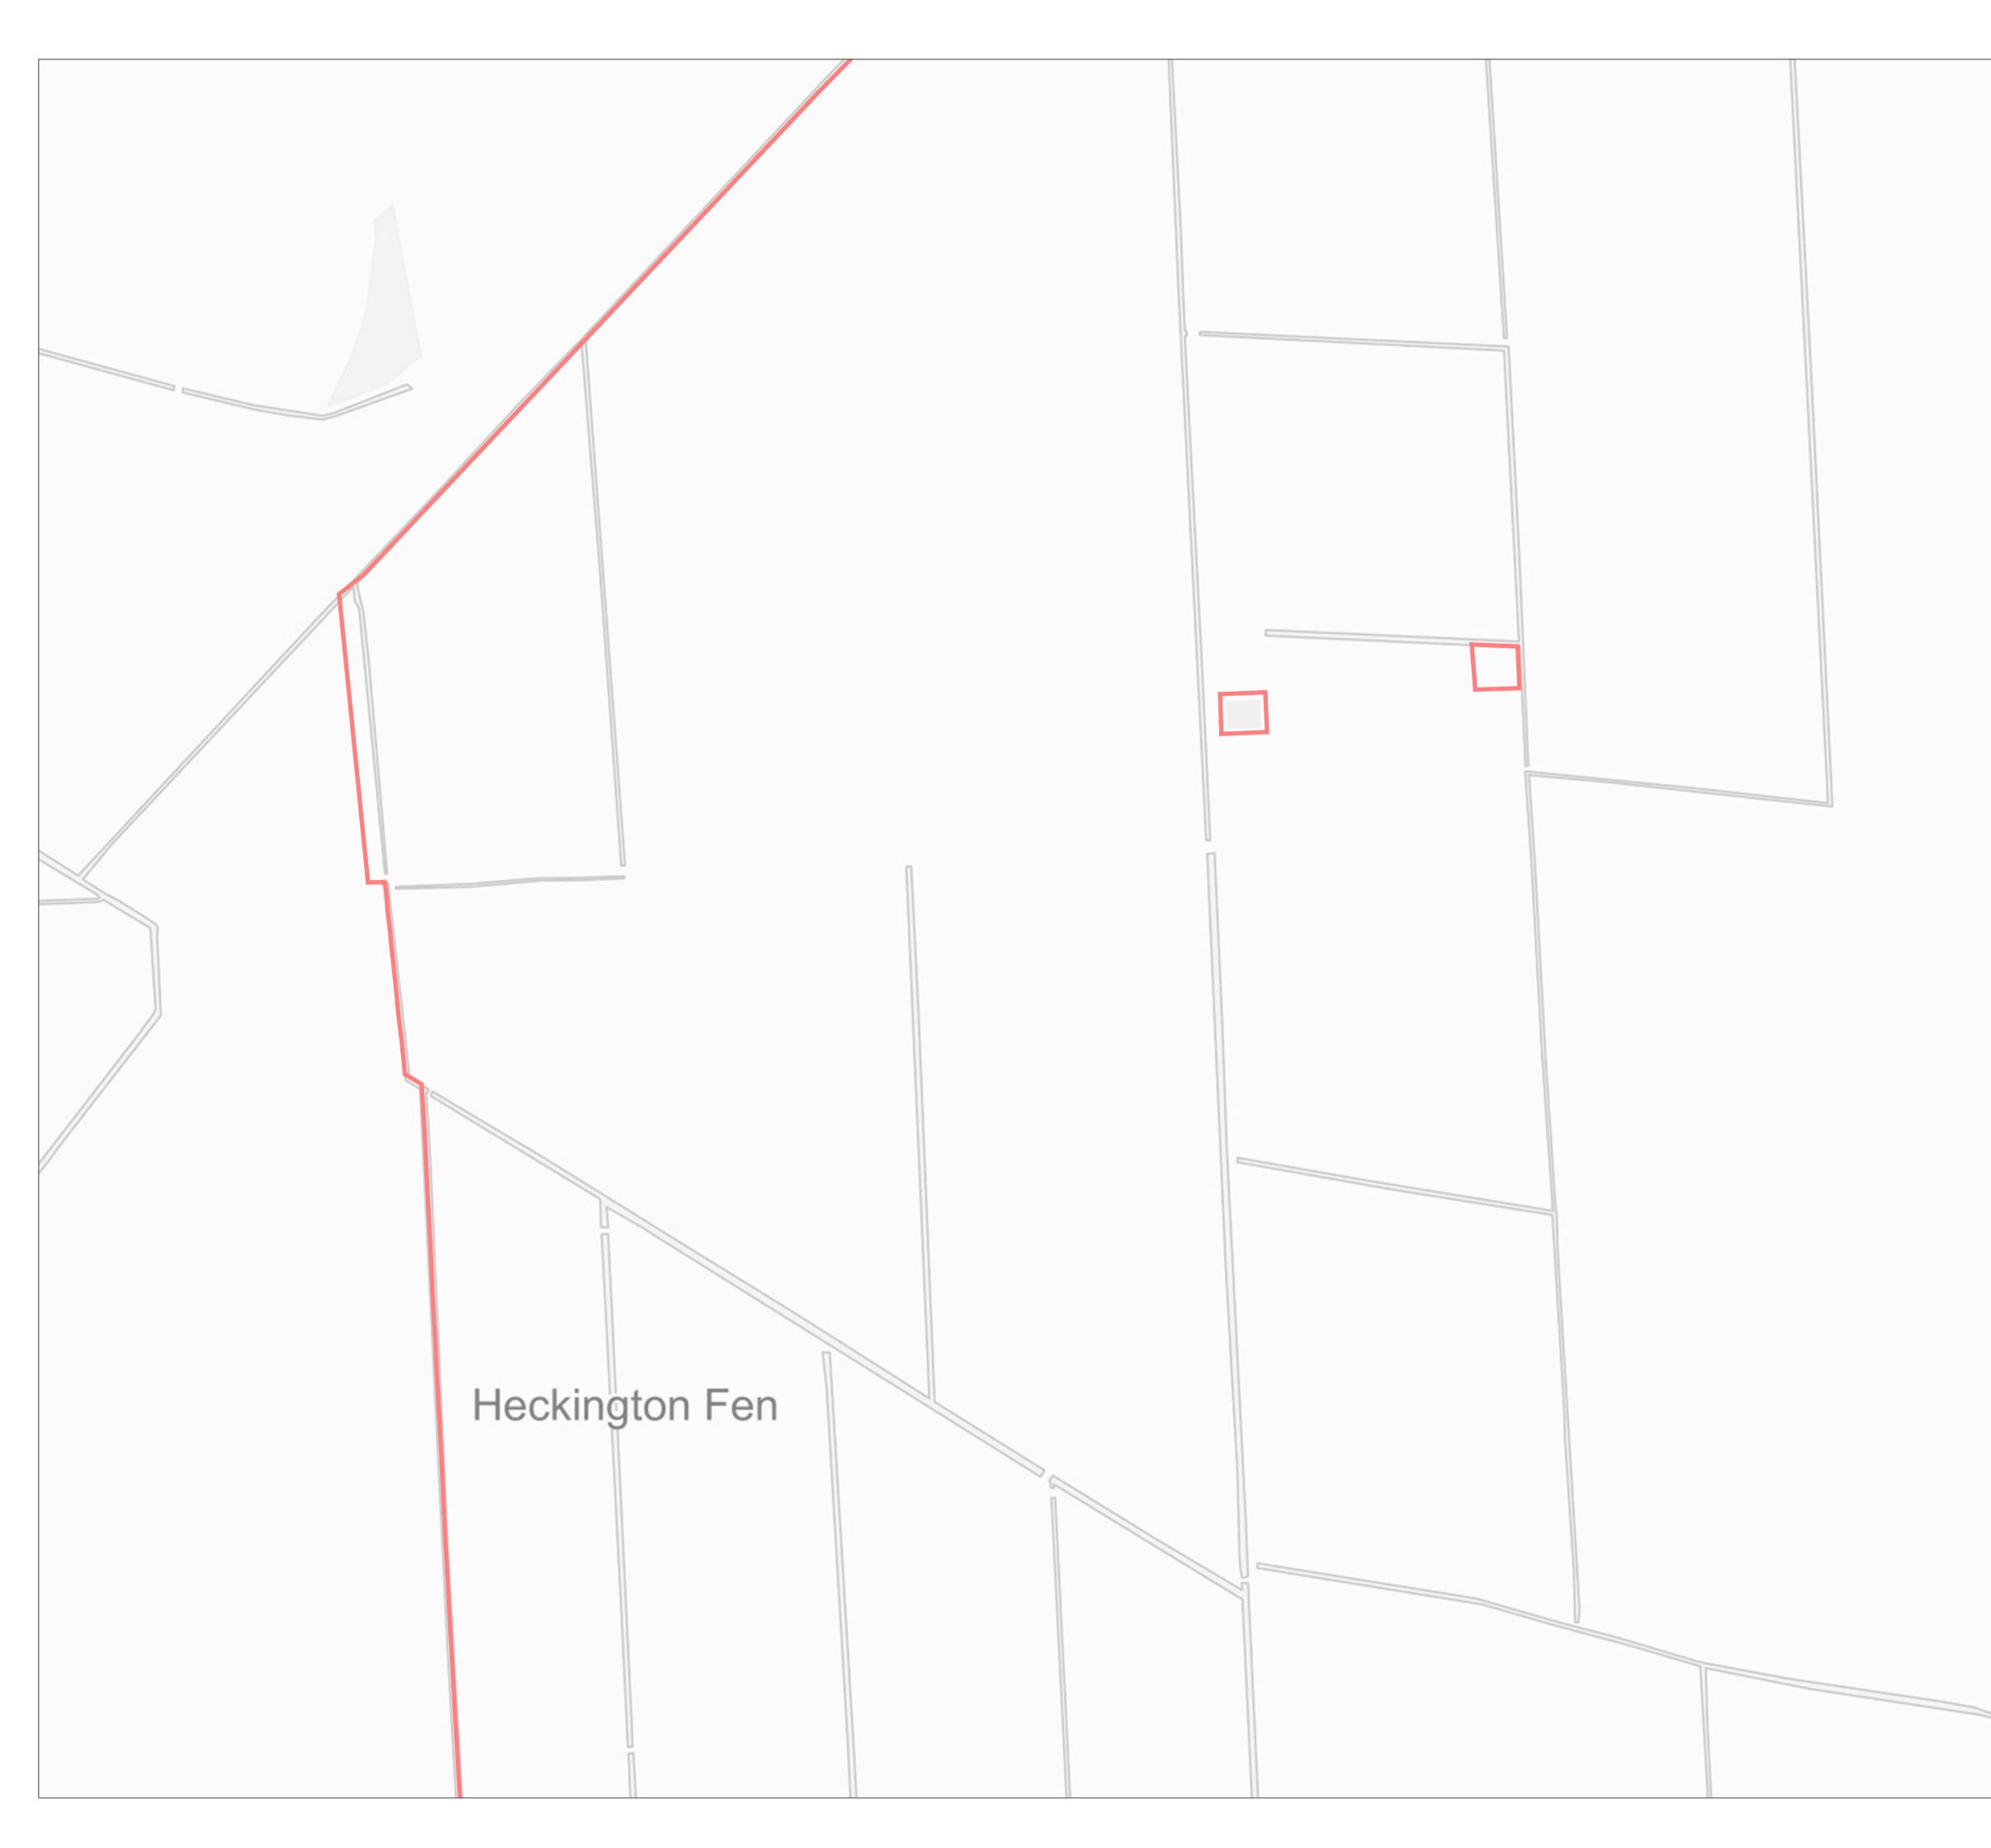

Proposed Access

Permanent Means of Access to Works

Temporary Means of Access to Works

Temporary alteration of Layout or temporary work to street Permanent alteration of Layout or permanent work to street

Streets Subject to Streetworks (Article 8 of the DCO)

NOTES: REVISIONS: V4 - Deadline 2 V3 - Change of Application Submission V2 - Additional Submission

DCO Document Reference: 2.7

APFP Regulation: 5 (2) (k)