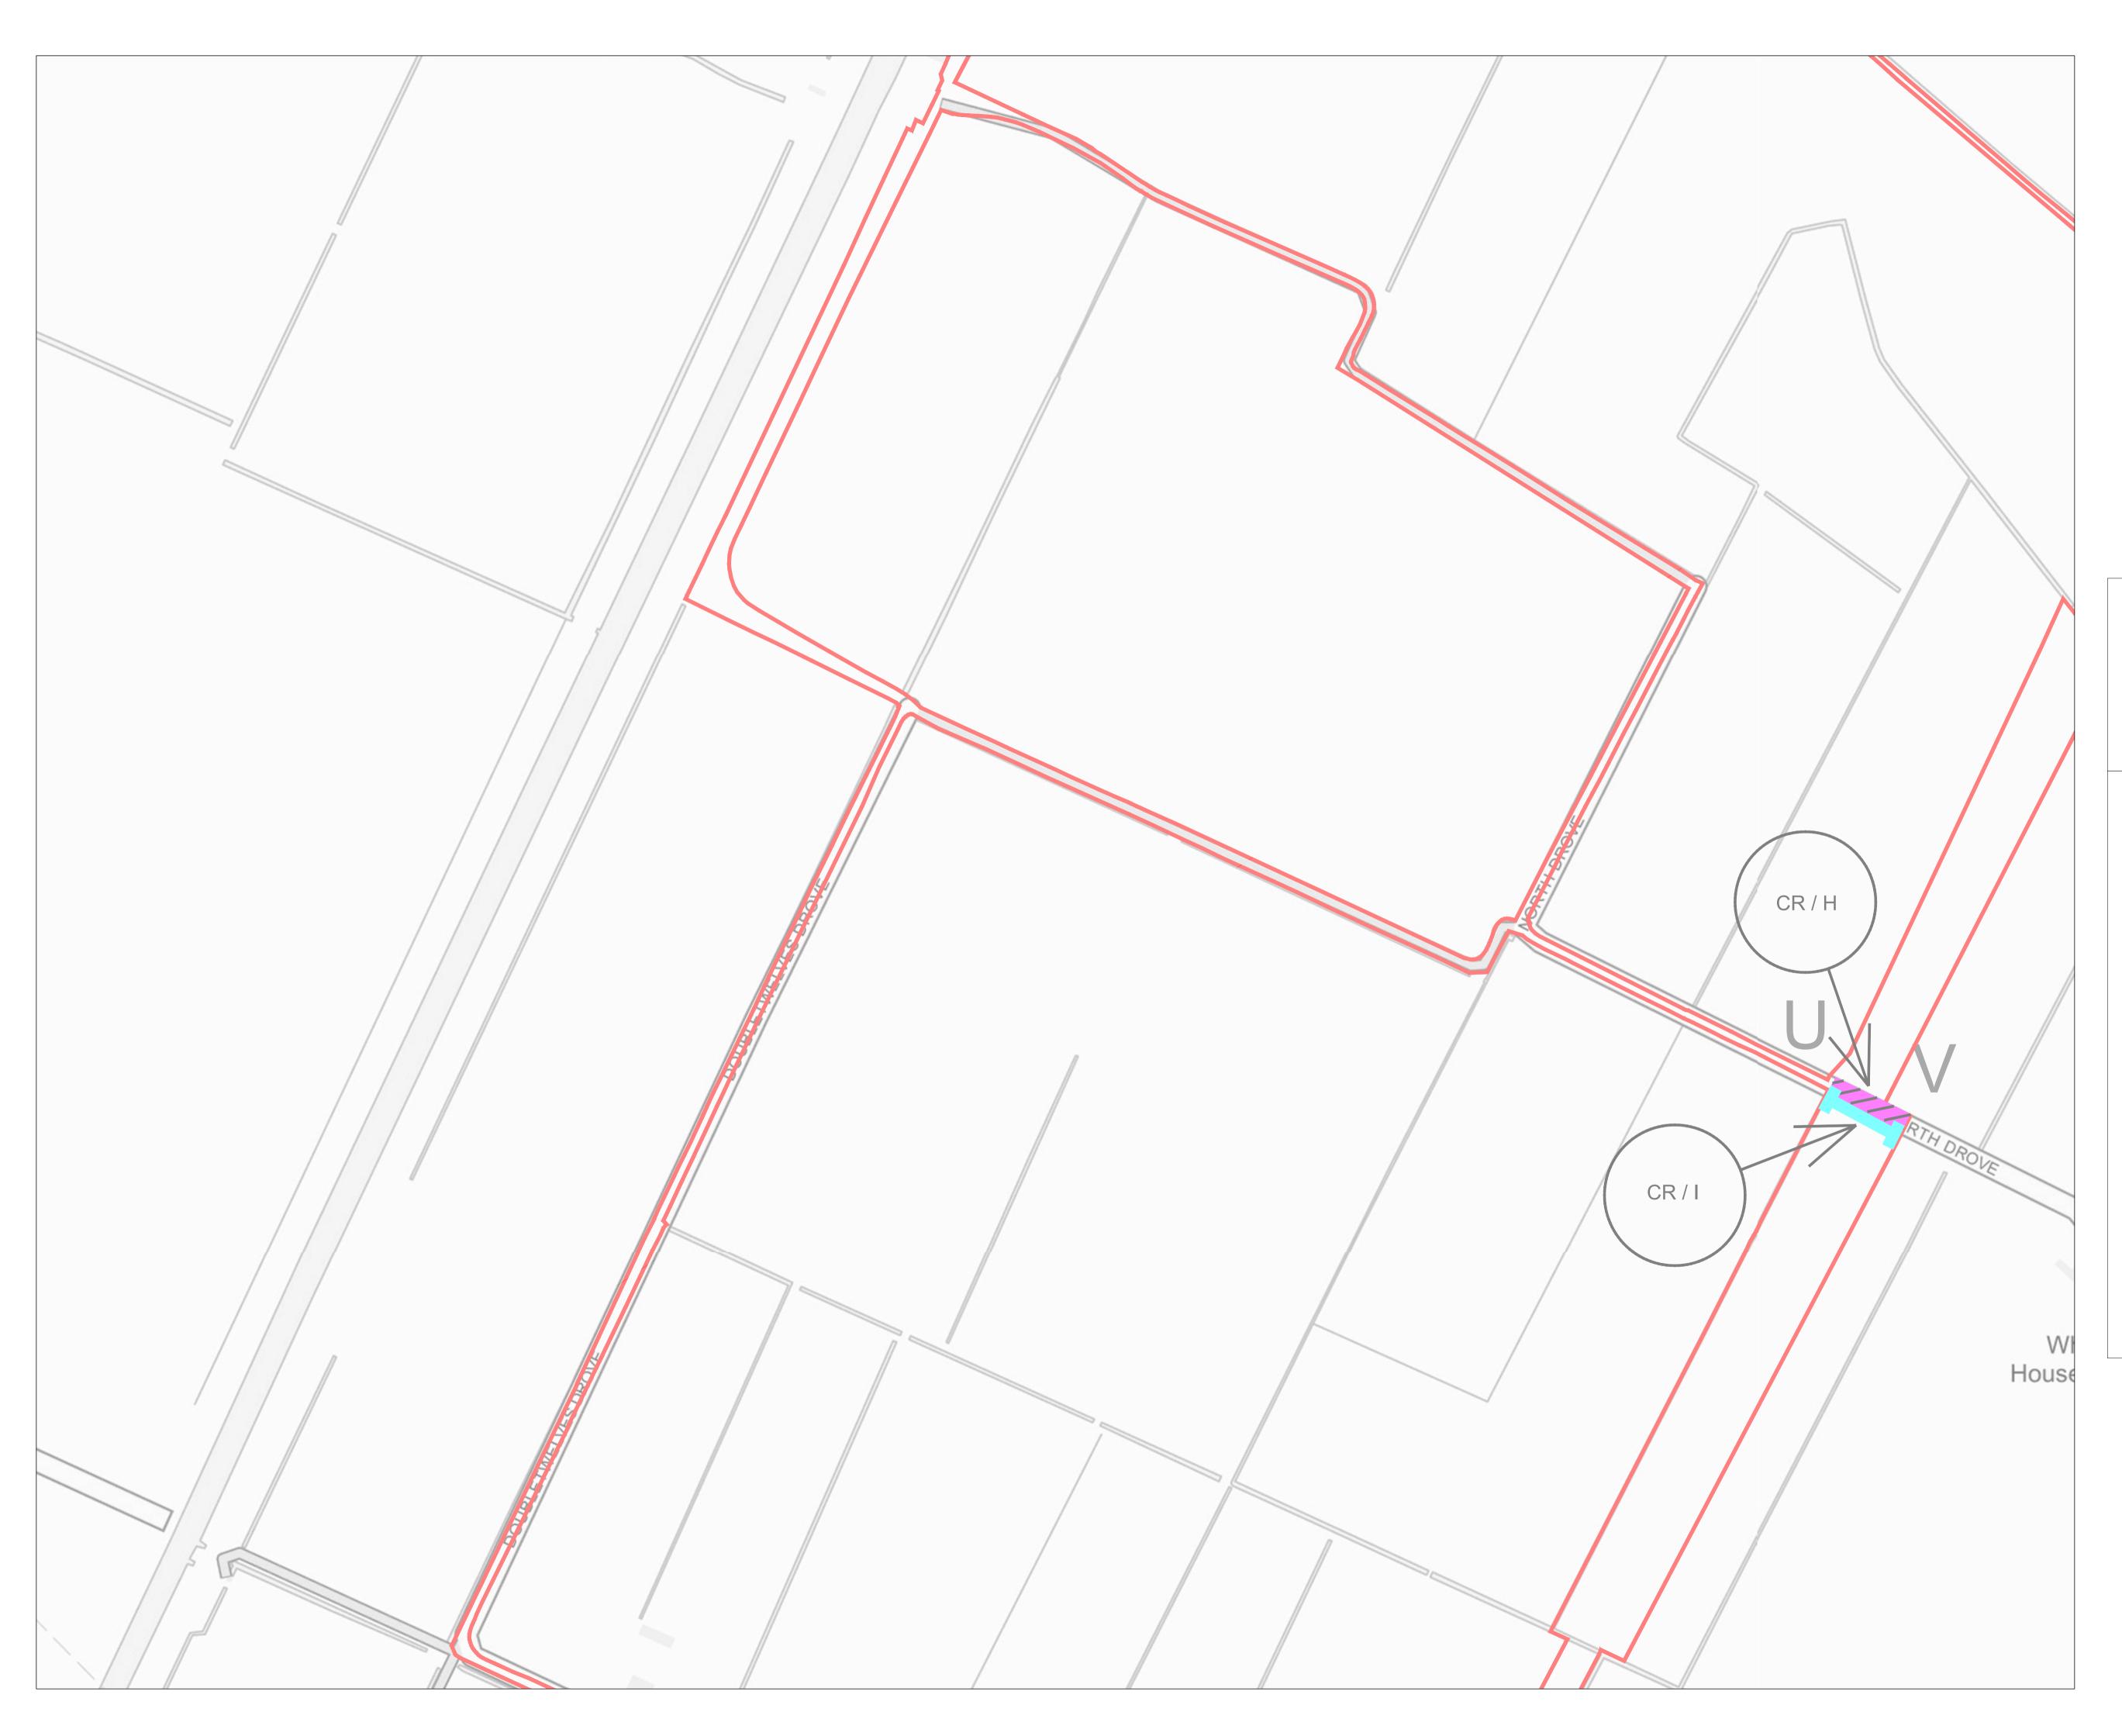

Proposed Access

Permanent Means of Access to Works

Temporary Means of Access to Works

Temporary alteration of Layout or temporary work to street Permanent alteration of Layout or permanent work to street Streets Subject to Streetworks (Article 8 of the DCO)

NOTES: REVISIONS: V4 - Deadline 2 V3 - Change of Application Submission V2 - Additional Submission

DCO Document Reference: 2.7

APFP Regulation: 5 (2) (k)

| DATE                       | SCALE      | SHEET | REVISION  |
|----------------------------|------------|-------|-----------|
| 06/11/2023                 | 1:2,500@A1 | 8     | <b>V4</b> |
| DRAWING NU<br>P20-2370_SK1 |            | 0     | 2,500km   |