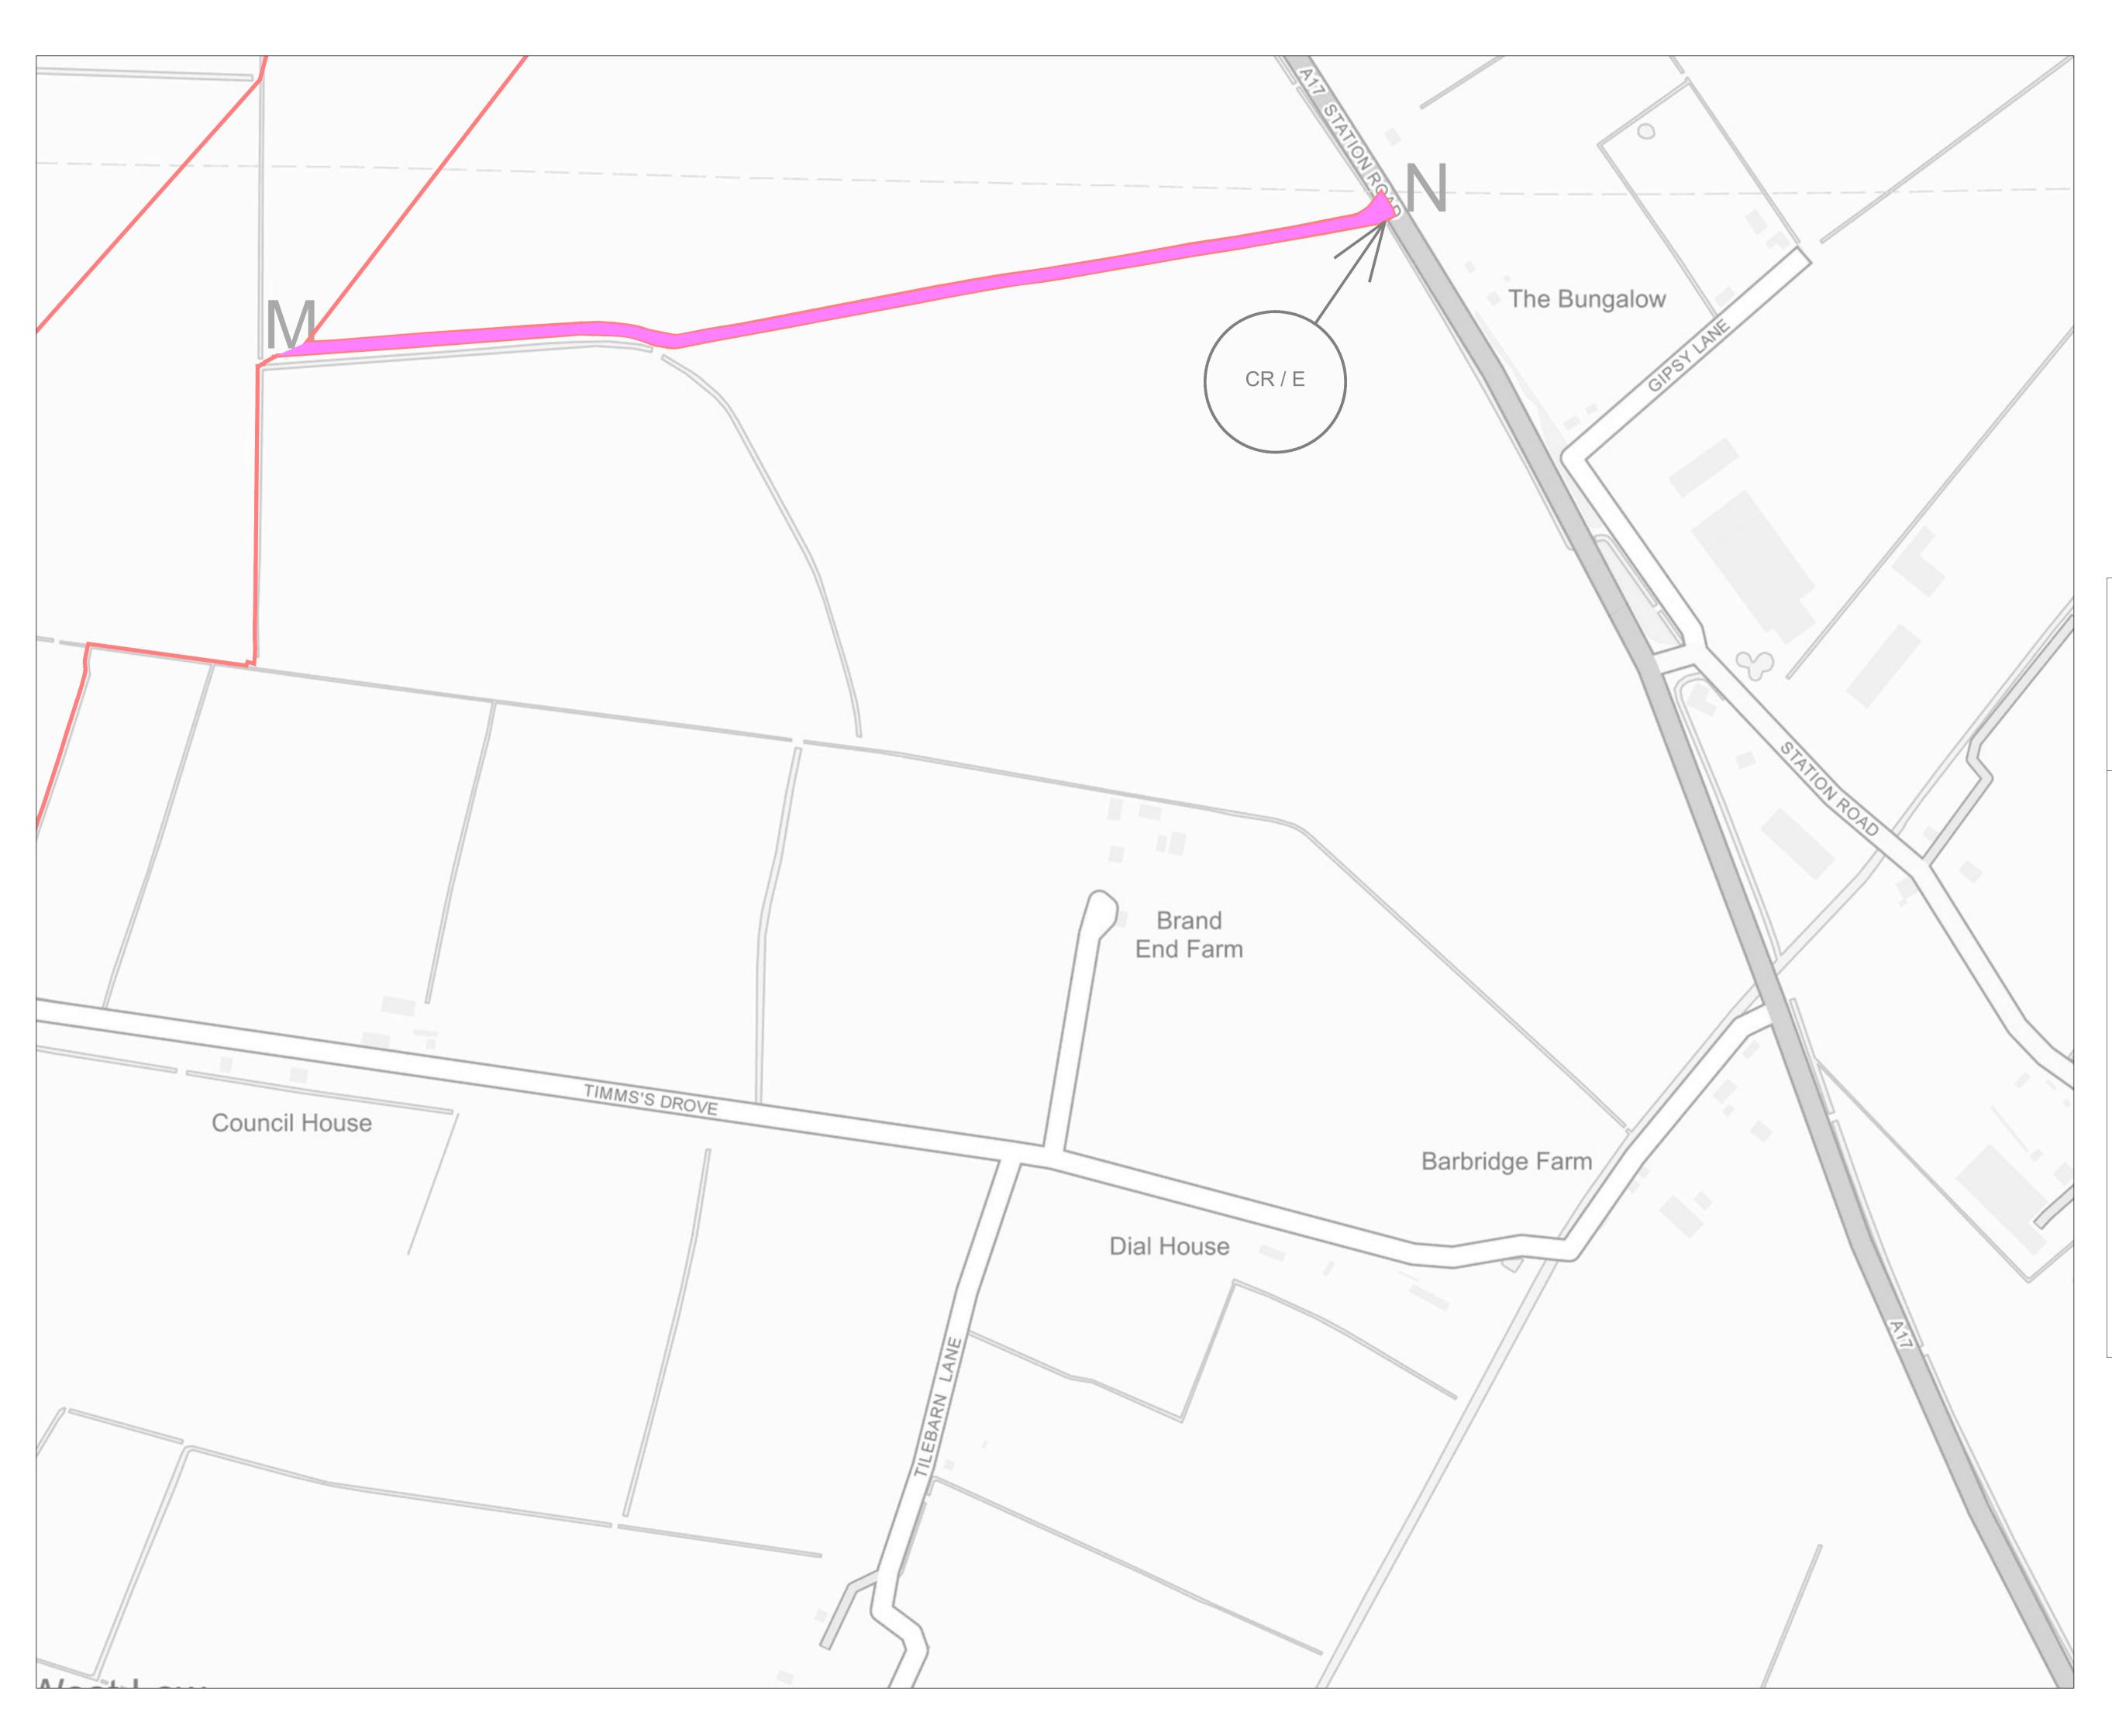

## Key: Existing Access

·////.

Order Limits Red Line Boundary

Proposed Access

Permanent Means of Access to Works

Temporary Means of Access to Works

NOTES: REVISIONS: V4 - Deadline 2 V3 - Change of Application Submission V2 - Additional Submission

DCO Document Reference: 2.7

APFP Regulation: 5 (2) (k)

| DATE                       | SCALE      | SHEET | REVISION |
|----------------------------|------------|-------|----------|
| 06/11/2023                 | 1:2,500@A1 | 5     | V4       |
| DRAWING NU<br>P20-2370_SK1 |            | 0     | 2,500km  |