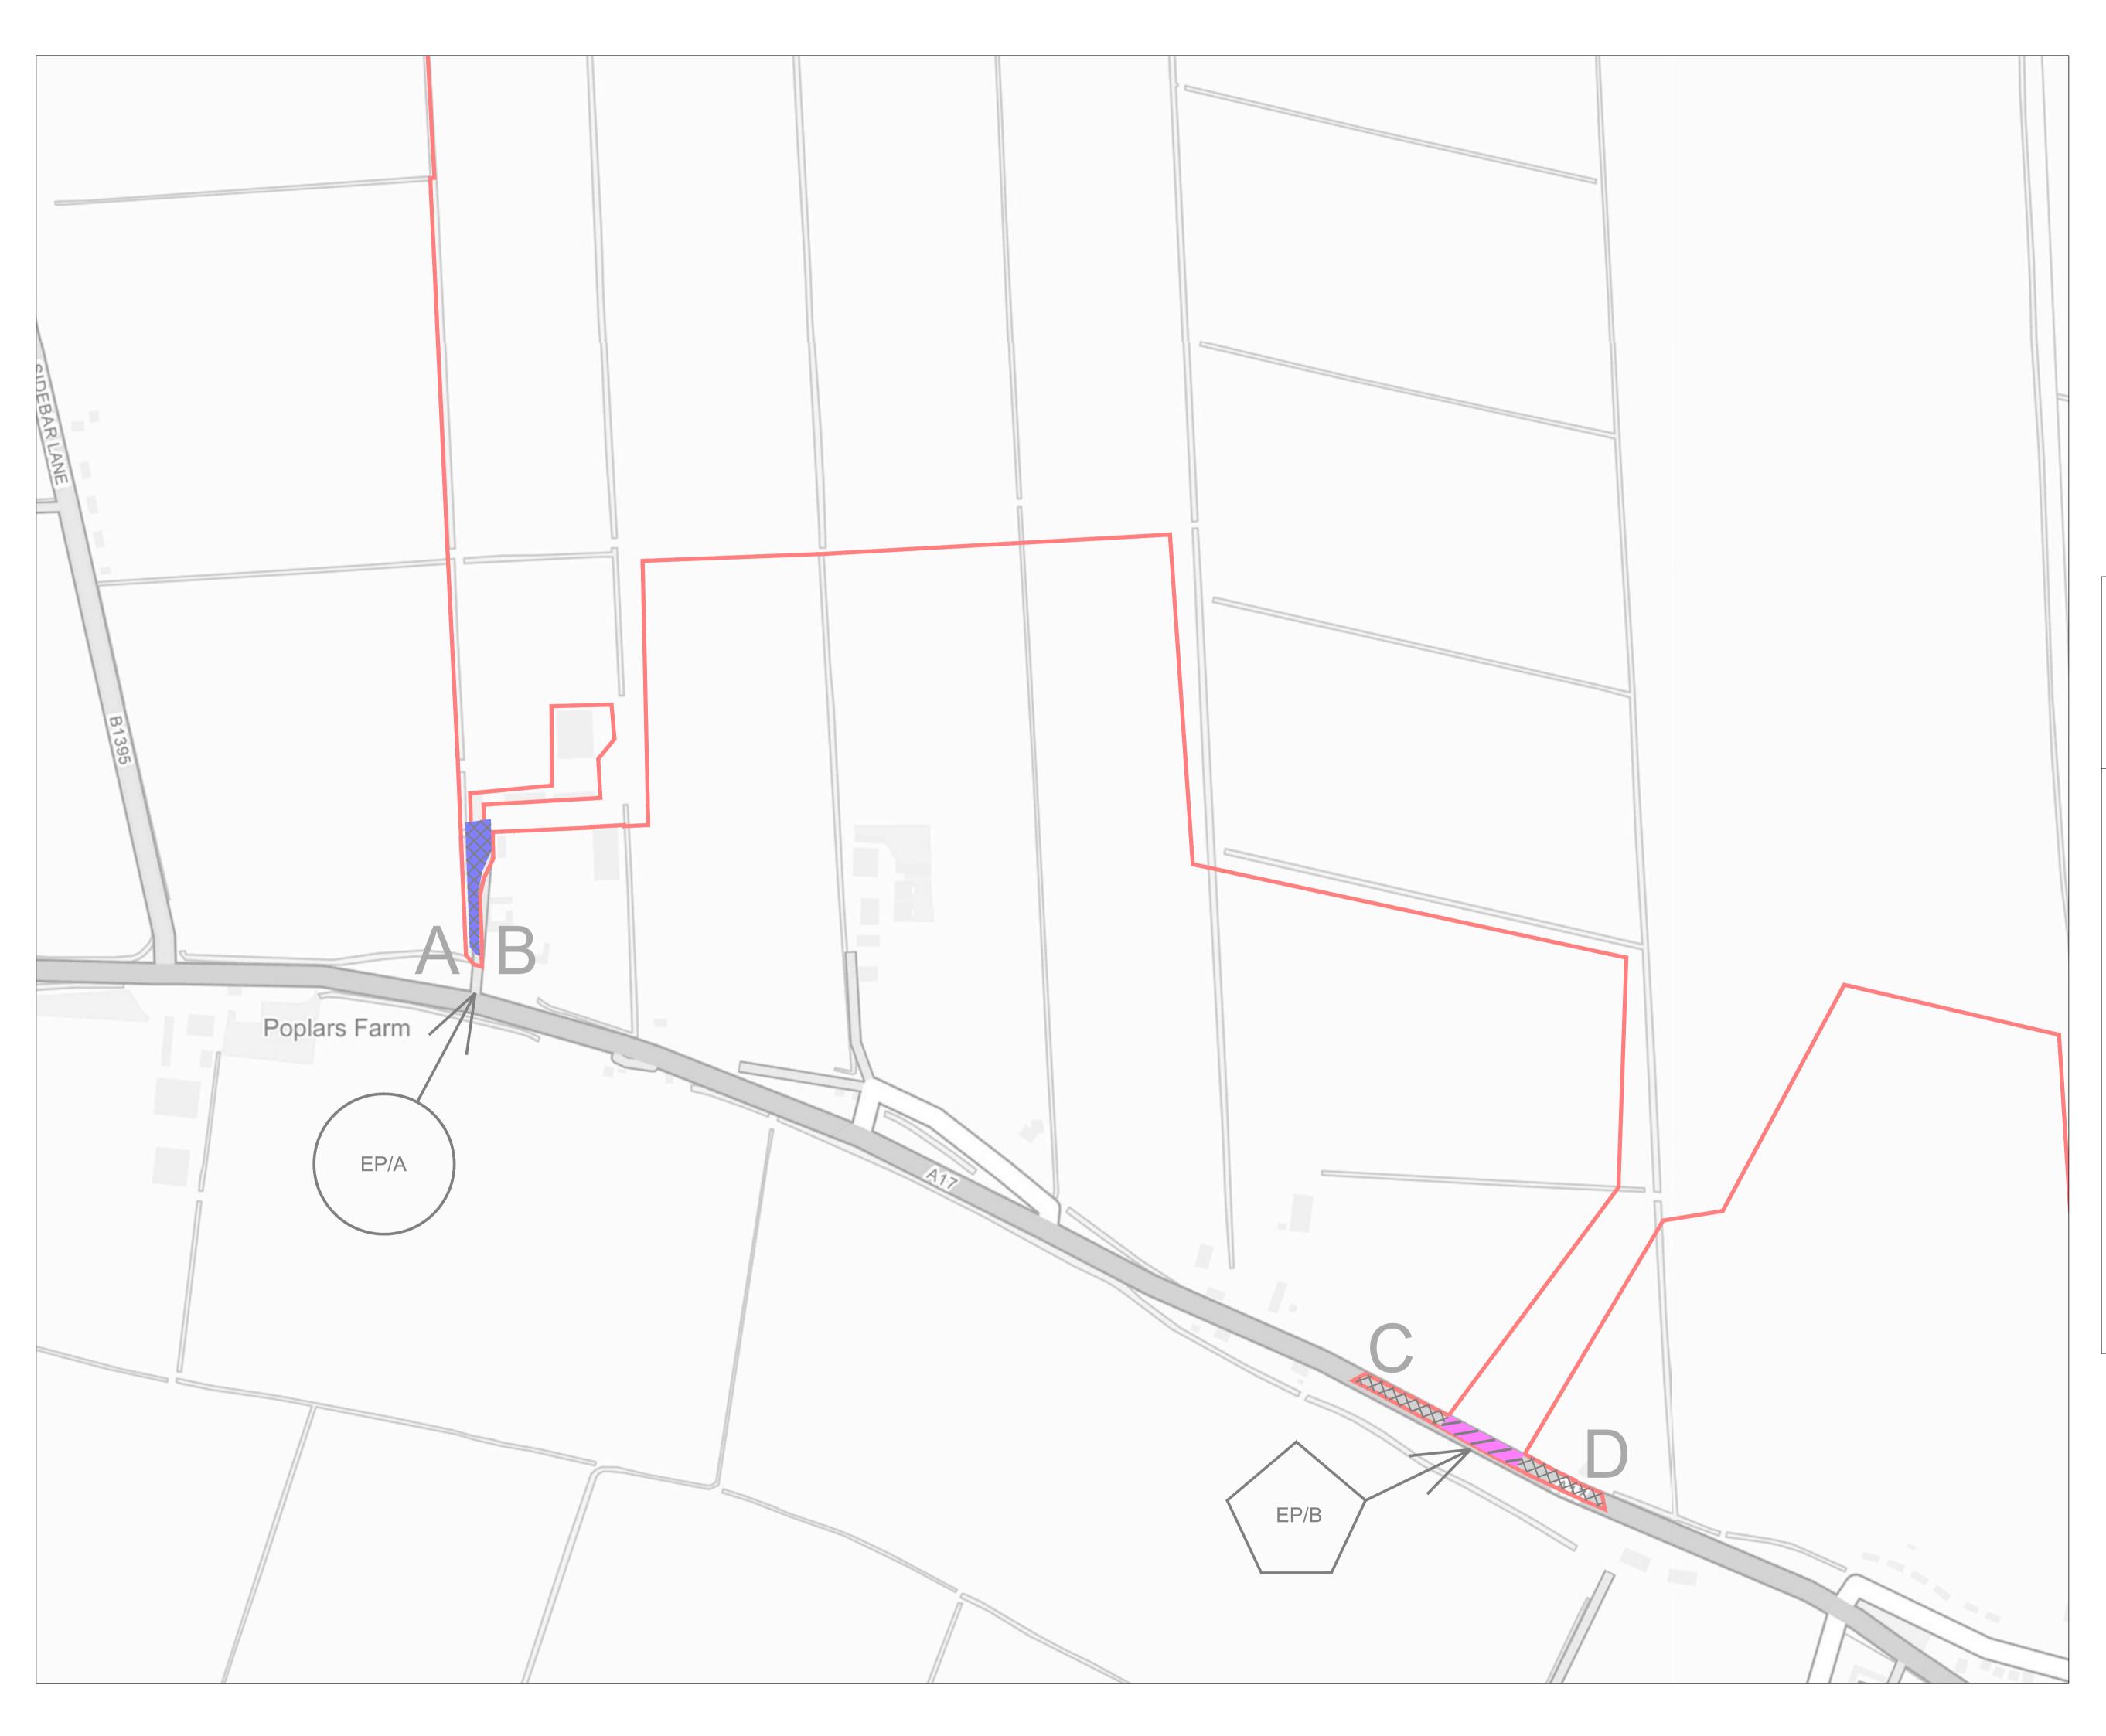

#### STREETS AND ACCESS PLAN

| DATE       | SCALE      | SHEET |
|------------|------------|-------|
| 06/11/2023 | 1:2,500@A1 | 1     |

REVISION V4

DRAWING NUMBER P20-2370\_SK18

0

Proposed Access

Permanent Means of Access to Works

Temporary Means of Access to Works

Temporary alteration of Layout or temporary work to street Permanent alteration of Layout or permanent work to street Streets Subject to Streetworks (Article 8 of the DCO)