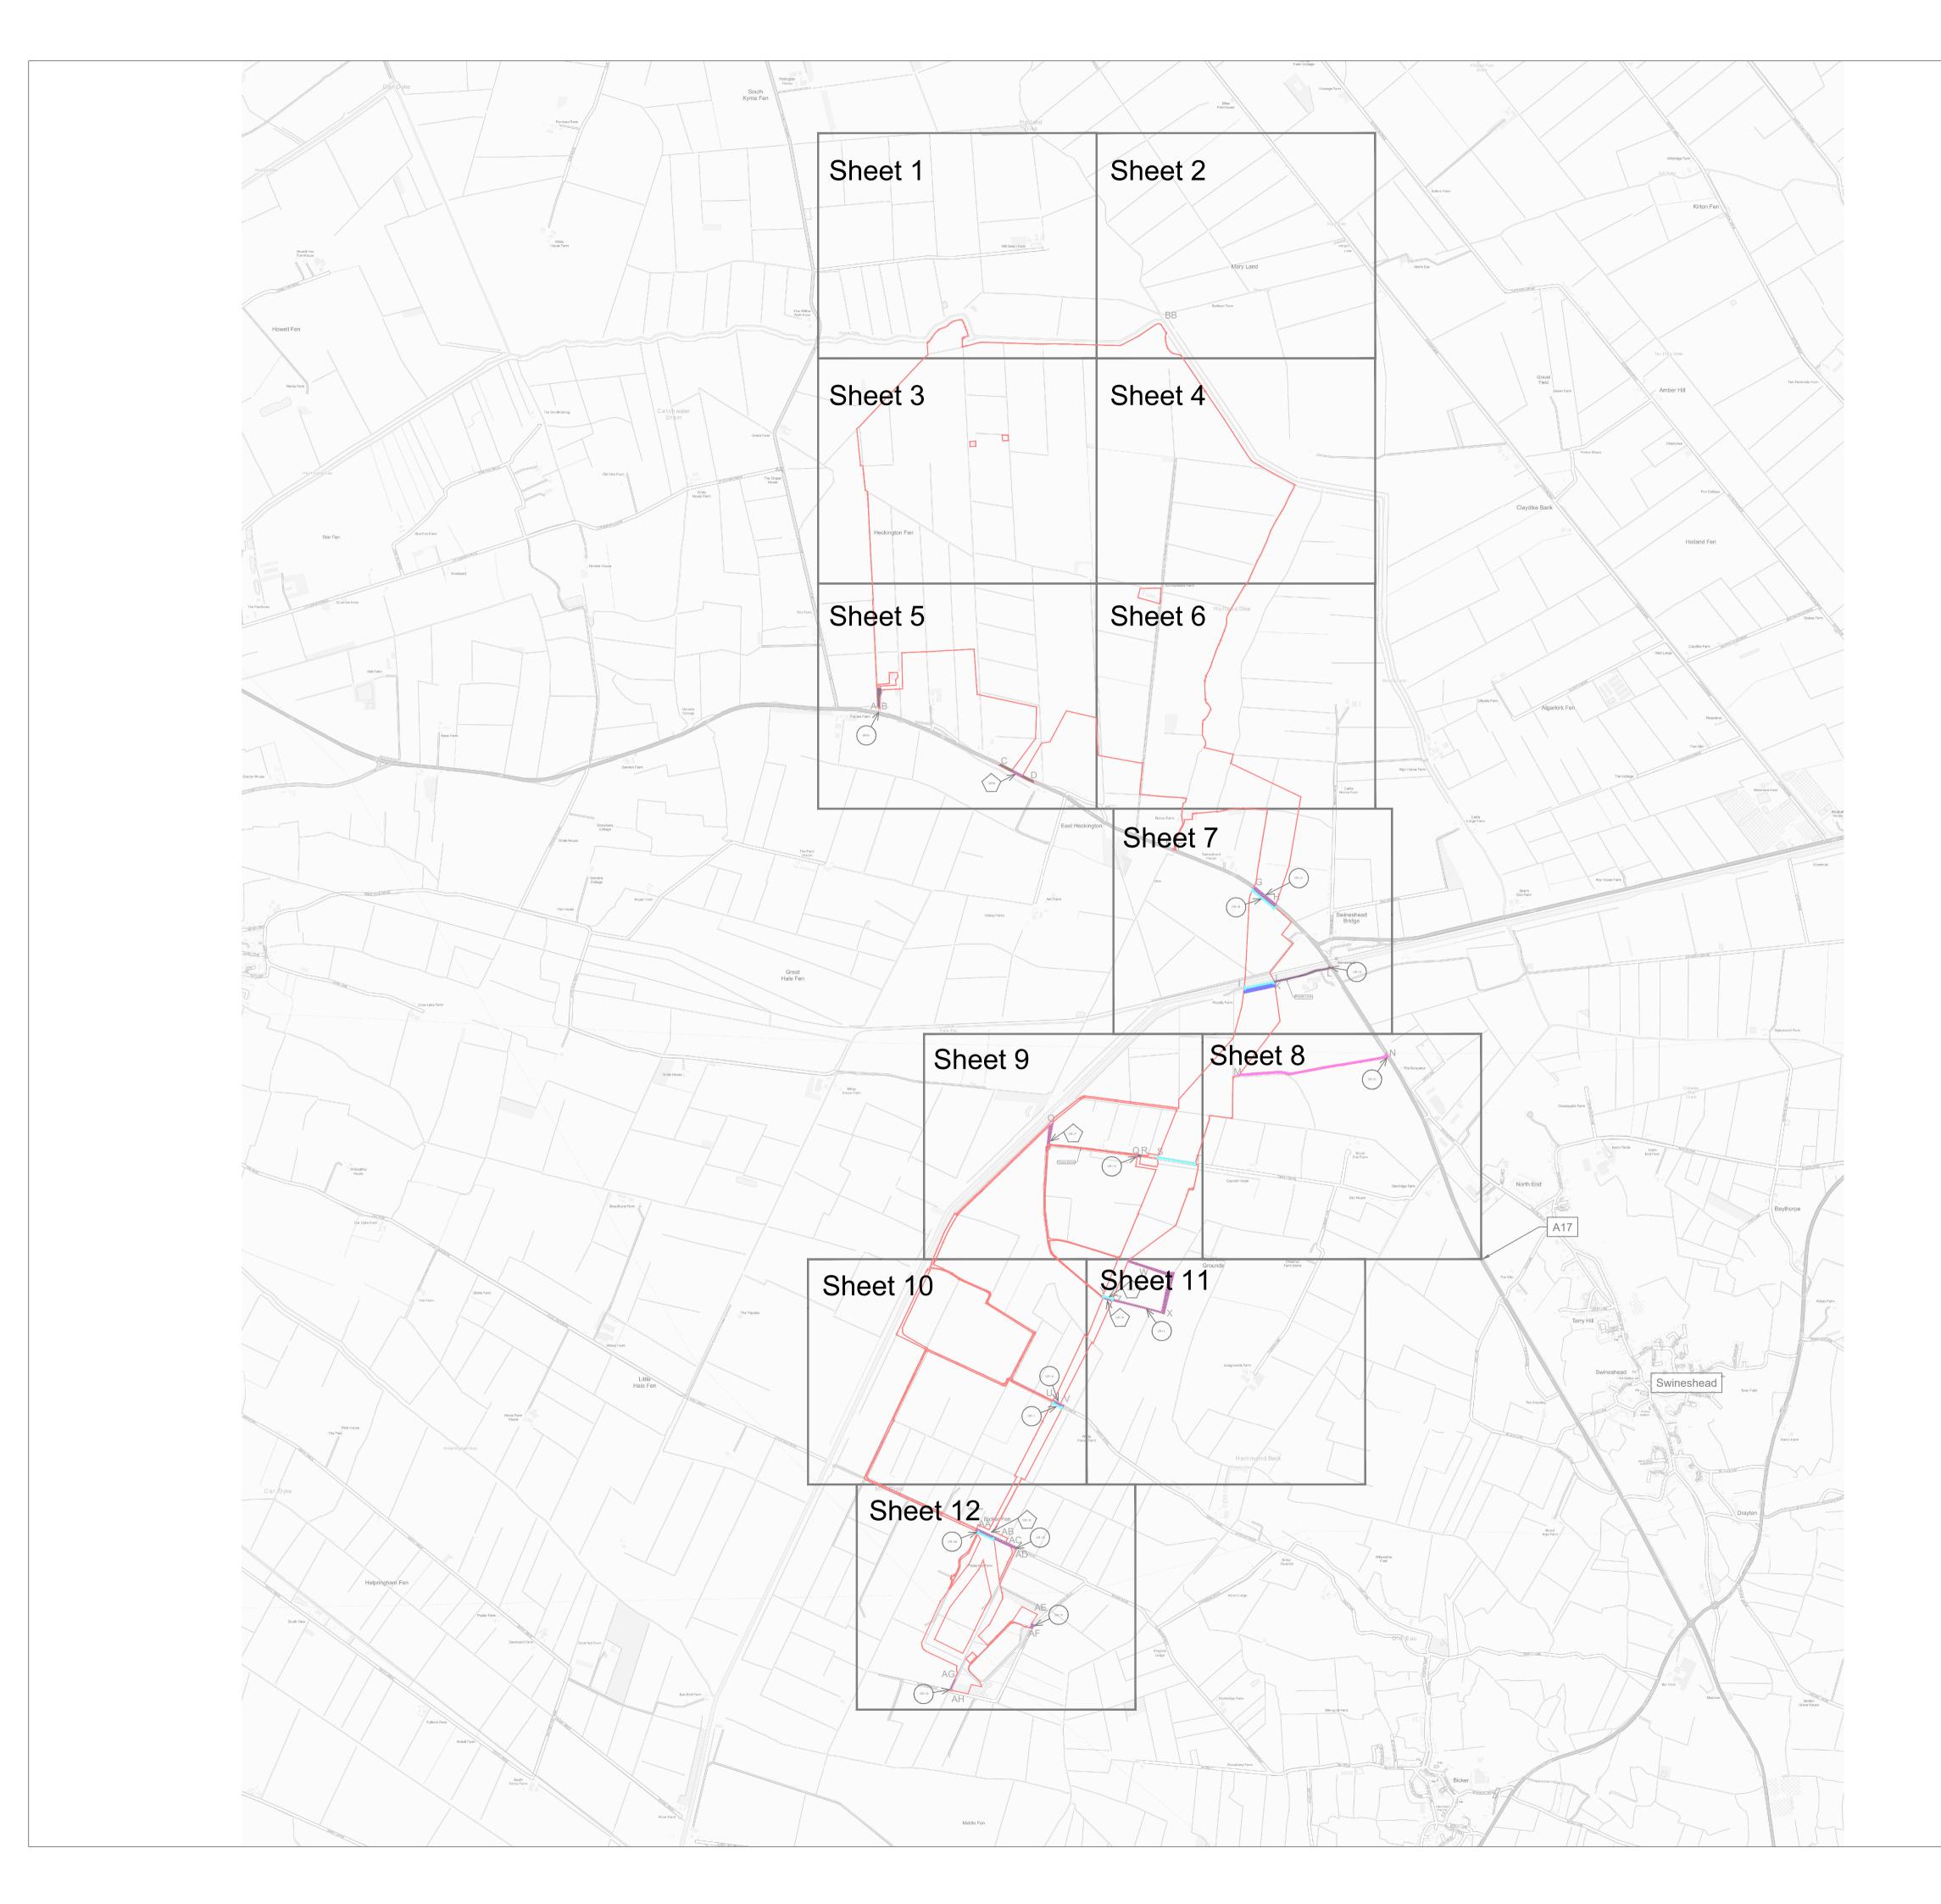

November 2023

STREETS AND ACCESS PLAN

DATE SCALE SHEET REVISION 06/11/2023 1:20,000@A1 0 V4

Proposed Access

Permanent Means of Access to Works

Temporary Means of Access to Works

NOTES: REVISIONS: V4 - Deadline 2 V3 - Change of Application Submission V2 - Additional Submission