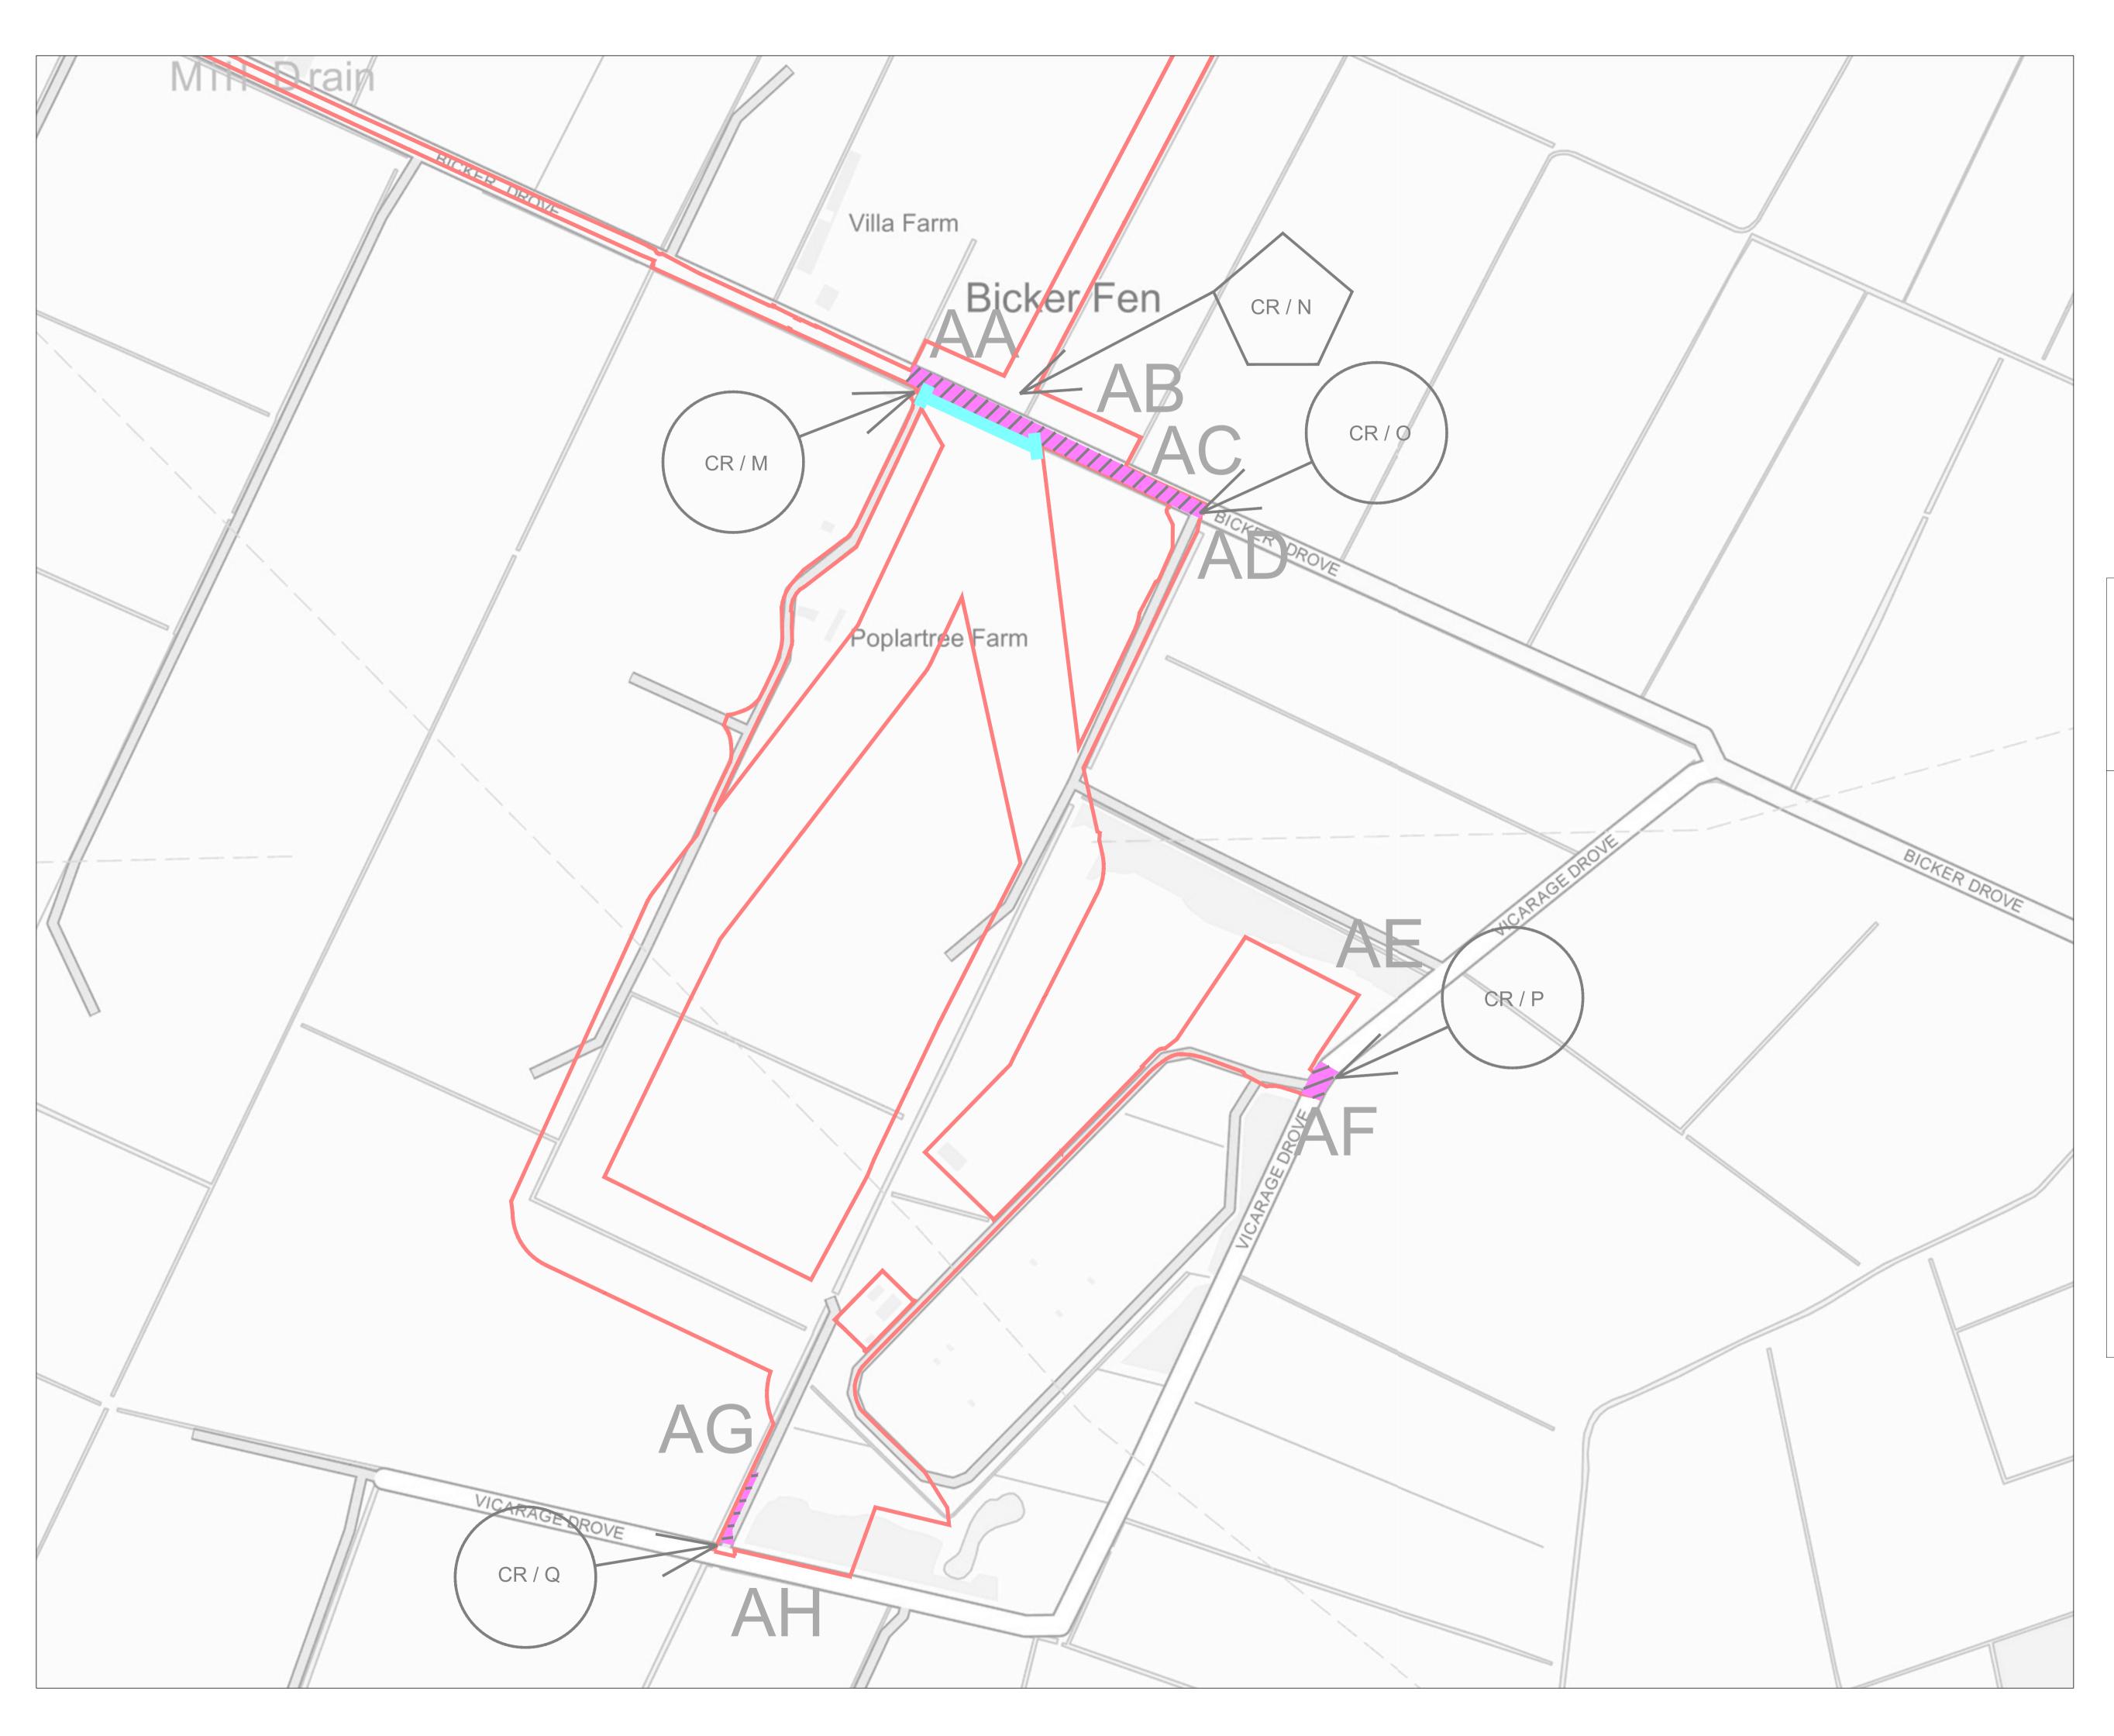

## Key: Existing Access

·////.

Order Limits Red Line Boundary

Proposed Access

Permanent Means of Access to Works

Temporary Means of Access to Works

NOTES: REVISIONS: V4 - Deadline 2 V3 - Change of Application Submission V2 - Additional Submission

DCO Document Reference: 2.7

APFP Regulation: 5 (2) (k)

| DATE                       | SCALE      | SHEET | REVISION |
|----------------------------|------------|-------|----------|
| 06/11/2023                 | 1:2,500@A1 | 5     | V4       |
| DRAWING NU<br>P20-2370_SK1 |            | 0     | 2,500km  |