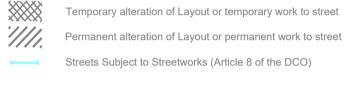

Temporary Means of Access to Works

Temporary alteration of Layout or temporary work to street Permanent alteration of Layout or permanent work to street Streets Subject to Streetworks (Article 8 of the DCO)

Proposed Access

Permanent Means of Access to Works

Temporary Means of Access to Works

Temporary alteration of Layout or temporary work to street Permanent alteration of Layout or permanent work to street Streets Subject to Streetworks (Article 8 of the DCO)

Proposed Access

Permanent Means of Access to Works

Temporary Means of Access to Works

Temporary alteration of Layout or temporary work to street Permanent alteration of Layout or permanent work to street

Streets Subject to Streetworks (Article 8 of the DCO)

NOTES: REVISIONS: V4 - Deadline 2 V3 - Change of Application Submission V2 - Additional Submission

DCO Document Reference: 2.7

APFP Regulation: 5 (2) (k)

Permanent Means of Access to Works Temporary Means of Access to Works Temporary alteration of Layout or temporary work to street Permanent alteration of Layout or permanent work to street Streets Subject to Streetworks (Article 8 of the DCO)